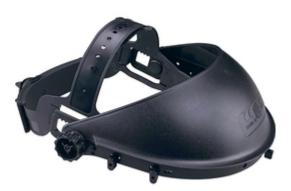

## **Descriere produs:**

This adjustable visor carrier is for use with Face Shield (sold separately, product TFF-960-9280) to provide medium impact protection. Features and Benefits o Provides medium impact protection when paired with a face shield o Adjustable to suit multiple wearers o Classic black colour makes it suitable for any and all environments Typical Applications o Medical o General Standards o CE certified o EN 166 3B o EN 1731 F