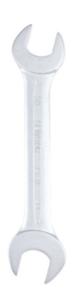

# CROMWELL Senator. Double End, Open Ended Spanner, 18 x 19mm, Metric

Cod comanda: SEN5825202L

# **Descriere produs:**

Made with chrome vanadium steel for increased durability these metric double ended spanners from Senator com in a range of sizes from 6-32mm. Features and Benefits o Made of chrome vanadium steel for prolonged tool lifespan o Satin finish for easy tool care o 15? cranked heads allows for good range of wrenching motion Standards o Conforms to DIN 3110 Notes o Sizes 6-32mm