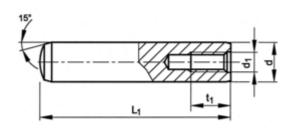

# **Descriere produs:**

These metric extractable dowel pins are ideal for securing materials and marking points in machinery. The hollow structure allows the pin to be extracted with ease when needed and the product can be purchased in a range of lengths. Manufactured from steel with a plain, as produced finish. Features and Benefits o Available in a range of metric sizes to suit your needs o Manufactured from steel for durability o Air flat allows the pin to be extracted when necessary Typical Applications o Engineering o Automotive o Construction Standards o DIN 7979D o NEN 2464 o ISO 8735A