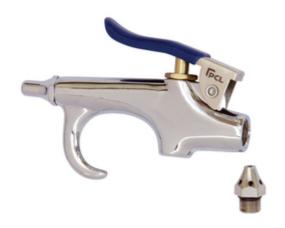

## **Descriere produs:**

This functional Air and Water Gun maximises the cleansing capabilities of combined air and water power. A powerful, efficient spray gun where a mixture of compressed air and water allows cleaning of items that might be damaged by water-jetting but at the same time require a higher water pressure than is provided by the mains. Manufactured from high quality, impact resistant, die-cast alloy, giving the tool a long trouble-free life. Features and Benefits o Suited for dispensing both air and water o Robust and compact design ensures product durability and portability o Supplied with both a conical and safety o Manufactured from die cast alloy for resilience o Powerful delivery of both air and water Typical Applications o Garages o Automotive