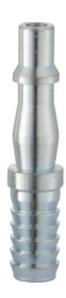

# CROMWELL PCL. ACA1793S Standard Adaptor For 6.35Mm (1/4) Id Hose

Cod comanda: PCL2591630E

## **Descriere produs:**

The PCL Standard Air Line Adaptor is suitable for most compressed air applications. Designed and manufactured alongside PCL couplings, this range of adaptors has become the benchmark in the UK for quality and reliability. Features -Suitable for most workshop compressed air applications -Hardened steel construction with corrosive resistant finish -Benchmark in the UK for quality and reliability -Genuine PCL product