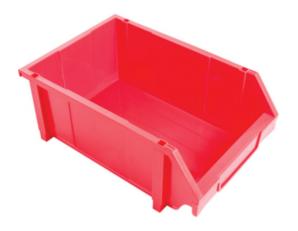

# CROMWELL Matlock. Storage Bins, Plastic, Red, 300x450x175mm

Cod comanda: MTL4041080R

# **Descriere produs:**

Available in four attractive colours and an array of sizes and specifications to suit your needs, these plastic storage bins are incredibly versatile. Manufactured from high strength polypropylene which is corrosion resistant and robust, they possess an interlocking design that allows for the bins to be hung on any standard louvre panel as well as being able to stand freely to suit individual preference. A simple and elegant way to maximise your storage space. Features and Benefits o Manufactured from a high strength and durable polypropylene making it a long lasting product o Has an interlocking design that allows for it to be hung on a standard louvre panel o Can be nested and stacked to help optimise your storage o Available in a range of four attractive colours to suit your personal tastes and needs Typical Applications o Ideal for being hung upon a louvred panel as well as being used for free standing storage. The range of colours makes it useful in institutional settings Notes o All measurements given are the outer dimensions and have a tolerance of +/-2.5mm