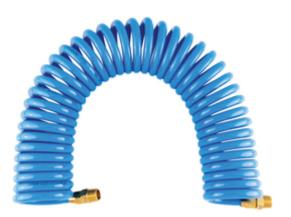

## CROMWELL Kobe Red Line. Air Hose, Polyurethane, Blue, 7.5m, 9.5mm, 150psi

Cod comanda: KBE2801325K

## **Descriere produs:**

Finished in an attractive, bold blue colour, these airline hoses retract to a fraction of their working length. Fitted with brass 360? swivel couplings, the product is ideal for use in awkward access areas.?Extremely flexible due to their polyurethane construction and available with two different sized couplings. Features and Benefits o Recoils to a fraction of its working length, leaving the workplace clear of entanglement hazards o Flexible polyurethane design makes handling easy even in restricted areas o Brass swivel couplings provide a positive fit with accessories and tooling o Available with two sized couplings to suit your needs Typical Applications o Intricate tasks with limited space