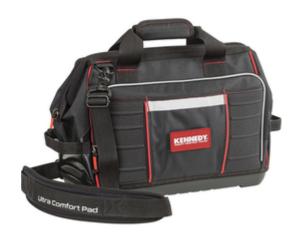

# **Descriere produs:**

The Kennedy(R) soft tool bag includes an adjustable shoulder strap and padded handle for easy transport. Available in two sizes to suit your requirements, its ideal for the storage and transport of delicate or expensive tools. Features and Benefits o Hard plastic base provides strength when carrying heavier tools o Heavily padded pouches store tools safely and protect them from knocks and drops o Main compartment features internal pockets for the storage of various sized tools and components o Includes an ID label pocket on the back of the bag for user convenience Typical Applications o Storage and transport of tools