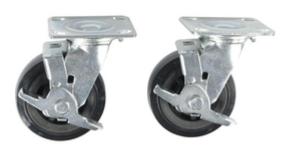

## **Descriere produs:**

Replacement castors for roller cabinets and tool chests. Multi-directional allowing smooth and easy manoeuvrability around the work environment. (Suitable for models KEN5945705K KEN5945745K) Features and Benefits o Product Type Spare roller castors o Multidirectional design for easy manoeuvrability o Suitable for models Typical Application o Workshop o Replacement Part