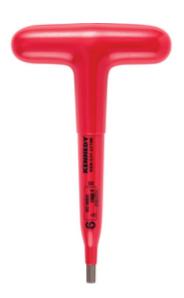

# CROMWELL Kennedy. Hex Key, Insulated T-Handle, Hex, Metric, 6mm

Cod comanda: KEN5342210K

## **Descriere produs:**

These heavy-duty T-Handle Wrenches from Kennedy(R) feature multi-layer insulation to protect users against up to 1000 volts of electricity. Features and Benefits o Size and safety information printed on the side for easy identification o Individually tested for safety o Reliable heavy-duty handle for excellent torque delivery Standards o IEC 60900