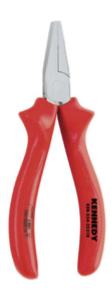

## **Descriere produs:**

These flat nose pliers from Kennedy(R) feature multi-layer insulation to protect users against up to 1000 volts of electricity. Made from quality chrome-plated steel, they deliver a long product life and are a must-have for any electrician's toolkit. Features and Benefits o Serrated jaws provide strong gripping action o Multi-layer insulation protects against up to 1000 volts of electricity o Chrome-plated tool steel ensures a strong and durable product Standards o IEC 60900