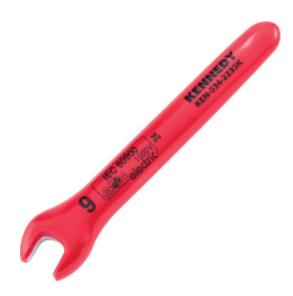

# CROMWELL Kennedy. 9MM INSULATED OPEN JAW WRENCH DIN 7446

Cod comanda: KEN5342235K

## **Descriere produs:**

This single-ended, open jaw wrench features multi-layer insulation to protect users against up to 1000 volts of electricity. Features and Benefits o Size and safety details printed on the body for easy identification o Ergonomic handles deliver comfortable and easy power transfer from handles to jaws o Multi-layer insulation protects users against up to 1000 volts Standards o IEC 60900