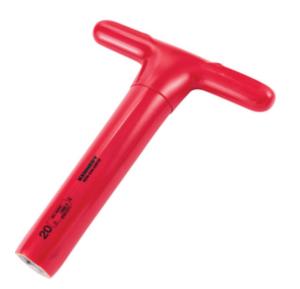

## CROMWELL Kennedy. 200 X 20MM INSULATED T-SOCKET WRENCH 1000 V - DIN 7440

Cod comanda: KEN5342291K

## **Descriere produs:**

The insulated t-socket wrench from Kennedy(R) features dual-layered safety insulation which protects users against electricity discharge of up to 1000 volts. Features and Benefits o Size and standards printed on the tool body for easy identification o Manufactured from heat-treated, galvanised steel pipe for durability o Available in a range of sizes to suit all requirements Standards o IEC 60900