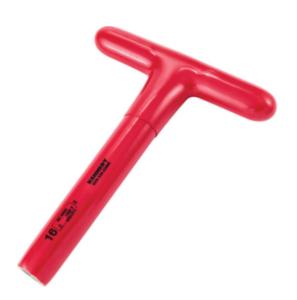

# CROMWELL Kennedy. 200 X 16MM INSULATED T-SOCKET WRENCH 1000 V - DIN 7440

Cod comanda: KEN5342288K

## **Descriere produs:**

The insulated t-socket wrench from Kennedy(R) features dual-layered safety insulation which protects users against electricity discharge of up to 1000 volts. Features and Benefits o Size and standards printed on the tool body for easy identification o Manufactured from heat-treated, galvanised steel pipe for durability o Available in a range of sizes to suit all requirements Standards o IEC 60900