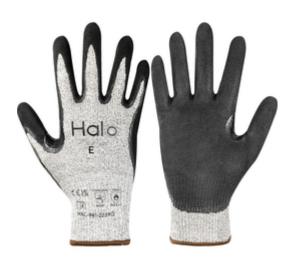

**CROMWELL Halo. Cut Resistant** Gloves, 13 Gauge Cut E, Size 6, Black & Grey, Nitrile Palm, EN388: 2016

Cod comanda: HAL9612239B

## **Descriere produs:**

These Cut E Sandy Nitrile Gloves from the Halo(R) PPE range have been designed with comfort and performance in mind. Halo(R) products are manufactured to suit a diverse workforce, and ensure everyone is protected. By choosing Halo(R) you are supporting worthwhile charities including Mind for Mental Health and The Diversity Trust. Where possible, single-use plastic bags have been removed from Halo(R) packaging to reduce our impact on landfill and on the environment. Available in a range of sizes, these cut E sandy nitrile gloves are highly durable and are designed with comfort and protection in mind. Features and Benefits o 13 gauge cut E resistant liner allows for excellent dexterity and protection as well as comfort o Sandy nitrile palm coating allows you to effectively grip dry, damp, oily and greasy components and is extremely resilient o The HPPE cut resistant material protects against cutting injuries o Elasticated cuffs prevent against the ingress of dirt and debris o Designed for comfort, conformability and protection o Latexfree to avoid allergies and irritation o Seamless construction prevents seam on skin irritation for user comfort o Open and breathable glove back for comfort o Palm coating extends to provide arterial protection o Additional thumb crotch support provides extra protection in high wear areas o Available in various sizes to suit your needs Standards o Halo(R) products are BSI tested o EN 388:2016 4.X.4.3.E. o EN 407:2004 X1XXXX o EN 420:2003 + A1:2009 o CAT II