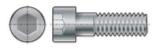

## **Descriere produs:**

This range of ISO metric threaded, hexagon socket head cap screws are manufactured from high grade (12.9) alloy steel, making them suitable for all high tensile applications. Each product has a minimum proof load of 970 MPA and is complete with a slightly oiled finish. Features and Benefits o Manufactured from class 12.9 alloy steel that has been quenched and tempered for resistance to corrosion and general hardiness o Suitable for use with power drivers and a hex wrench o Resists cam-out for a more efficient screw o With a maximum operating temperature of 300?C making it a robust product o Available in a variety of lengths and thread sizes to suit your needs o Deep socket head provides optimum loadability Typical Applications o Ideal for the construction industry with their higher levels of torque than a standard screw Notes o Oiled finish (black) - Provides some shelf life but no corrosion protection in use Standards o ISO 4762 o DIN 912