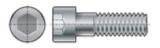

## **Descriere produs:**

This range of ISO metric threaded, hexagon socket head cap screws are manufactured from high grade (12.9) alloy steel, making them suitable for all high tensile applications. Each product has a minimum proof load of 970 MPA and is complete with a slightly oiled finish. Features and Benefits o Manufactured from class 12.9 alloy steel that has been quenched and tempered for resistance to corrosion and general hardiness o Suitable for use with power drivers and a hex wrench o Resists cam-out for a more efficient screw o With a maximum operating temperature of 300?C making it a robust product o Available in a variety of lengths and thread sizes to suit your needs o Deep socket head provides optimum loadability Typical Applications o Ideal for the construction industry with their higher levels of torque than a standard screw Notes o Oiled finish (black) - Provides some shelf life but no corrosion protection in use Standards o ISO 4762 o DIN 912