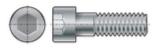

## **Descriere produs:**

This range of ISO metric threaded, hexagon socket head cap screws are manufactured from high grade (12.9) alloy steel, making them suitable for all high tensile applications. Each product has a minimum proof load of 970 MPA and is complete with a slightly oiled finish. Features and Benefits o Manufactured from class 12.9 alloy steel that has been quenched and tempered for resistance to corrosion and general hardiness o Suitable for use with power drivers and a hex wrench o Resists cam-out for a more efficient screw o With a maximum operating temperature of 300?C making it a robust product o Available in a variety of lengths and thread sizes to suit your needs o Deep socket head provides optimum loadability Typical Applications o Ideal for the construction industry with their higher levels of torque than a standard screw Notes o Oiled finish (black) - Provides some shelf life but no corrosion protection in use Standards o ISO 4762 o DIN 912