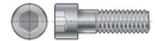

# CROMWELL Fabory. M10 x 40mm Socket Head Cap Screw, A2 Stainless, GR-70, Pack of 100

Cod comanda: FAB6001463P

# **Descriere produs:**

These hexagon socket head cap screws are ISO metric threaded. Manufactured from high grade alloy steel (grade 70), the product is available in a variety of lengths and is suitable for all high tensile applications. Features and Benefits o Suitable for all high tensile applications for true versatility o Socket head allows for superior loadability with a deep recess for firm hold o Available in a variety of lengths all with an M6 thread size to suit your needs o Manufactured from high grade alloy steel for optimum durability Typical Applications o Construction o Engineering o DIY Standards o DIN 912 o ISO 4762