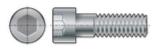

## **Descriere produs:**

This range of ISO metric threaded, hexagon socket head cap screws are manufactured from high grade (12.9) alloy steel, making them suitable for all high tensile applications. Each product has a minimum proof load of 970 MPA and is complete with a slightly oiled finish. Features and Benefits o Manufactured from class 12.9 alloy steel that has been quenched and tempered for resistance to corrosion and general hardiness o Suitable for use with power drivers and a hex wrench o Resists cam-out for a more efficient screw o With a maximum operating temperature of 300?C making it a robust product o Available in a variety of lengths and thread sizes to suit your needs o Deep socket head provides optimum loadability Typical Applications o Ideal for the construction industry with their higher levels of torque than a standard screw Notes o Oiled finish (black) - Provides some shelf life but no corrosion protection in use Standards o ISO 4762 o DIN 912